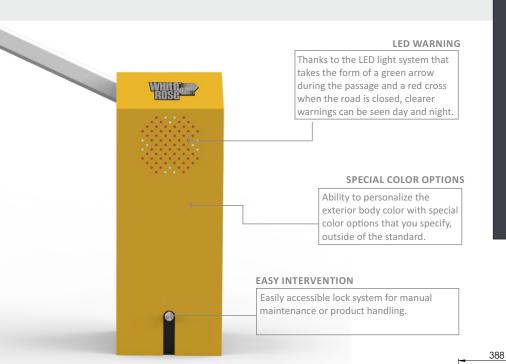

## INDUSTRIAL CONTROL

Besides the strong structure of Presto barrier, PLC control circuit facilitates has been searched. It works in full compatibility with all kinds of control systems.

Thanks to the optical sensor switch system, it can easily control the opening and closing directions of the barrier without any contact.