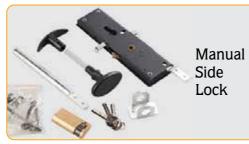

## Glass Options

solutions for security comfort, insulation and easy usage

safety, flexibility...

**Door Handles** and Locks

Flash Mounted Handle

Sealing Solutions

Termoplastic Side seal (Black)

Top profiles, Aluminium (Black)

Powder Coated **Springs** (Standard)

Hardware Options

Galvanized Hardware: Standard for BASE and SAFE **Powder-Coated Hardware:** Standard for LUX and PRESTIGE Stainless Steel Hardware: Optional for all model