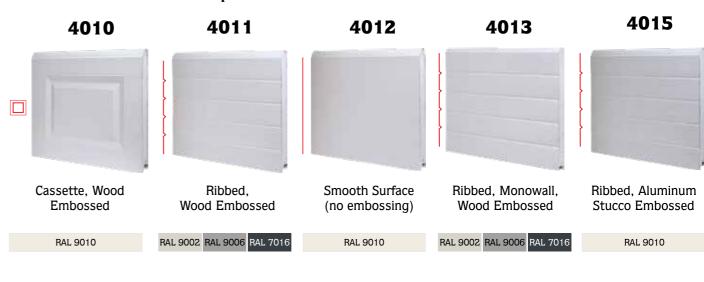

Panel External Side Options

Golden Oak (PMT25)

Golden Oak (PMT25)

Golden Oak (PMT25)

Golden Oak (PMT25)

RAL 9002 RAL 7016