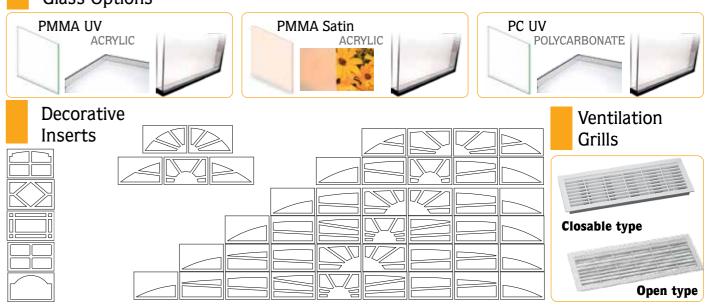

## Glass Options

solutions for security comfort, insulation and easy usage

safety, flexibility...

**Door Handles** and Locks

Flash Mounted Handle

Sealing Solutions

Termoplastic Side seal (Black)

Top profiles, Aluminium (Black)