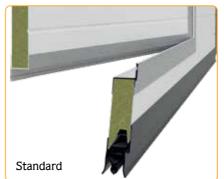

wicket door provides fast, easy passage and energy saving!

Standard and Low Threshold Details

home is comfortable...

several window, glass and insert options provides;

- to take the advantage of natural light
  - to make life more comfortable