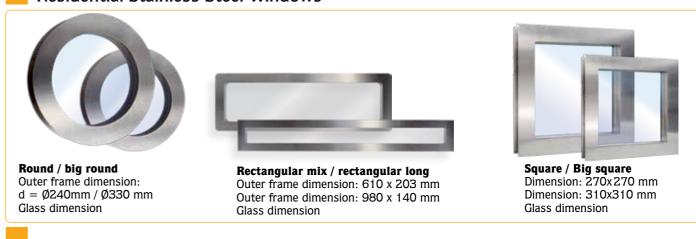

en Oak (PMT25)





Golden Oak (PMT25)

Golden Oak (PMT25)

RAL 9002 RAL 7016





# fullvision door provides;

- value adding with it's elegancy
  - transparency
    - enjoying the sun light











# home is valuable

# innovation provides a value; with long life, safety and flexibility







Door in door application with standart threshold



Door in wall application



Door at side application



Low Threshold application



Wicket Door Accessories



wicket door provides fast, easy passage and energy saving!

Standard and Low Threshold Details









home is comfortable...

several window, glass and insert options provides;

- to take the advantage of natural light
  - to make life more comfortable









#### **Decorative Windows**



### Residential Stainless Steel Windows



## Glass Options







solutions for security comfort, insulation and easy usage



safety, flexibility...









**Door Handles** and Locks



Flash Mounted Handle







Sealing Solutions



Termoplastic Side seal (Black)









Top profiles, Aluminium (Black)

Powder Coated **Springs** (Standard)

Hardware Options



Galvanized Hardware: Standard for BASE and SAFE **Powder-Coated Hardware:** Standard for LUX and PRESTIGE Stainless Steel Hardware: Optional for all model



Track Suspension Device (Optional)



## Safety Devices









motor and complementary accessories will fullfill the expectation from a garage door

















GO (U



1987





EHC







BRS002-EN\_REV10

For information