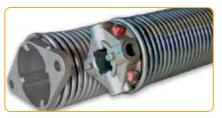

Powder Coated **Springs** (Standard)

Hardware Options

Galvanized Hardware: Standard for BASE and SAFE **Powder-Coated Hardware:** Standard for LUX and PRESTIGE Stainless Steel Hardware: Optional for all model