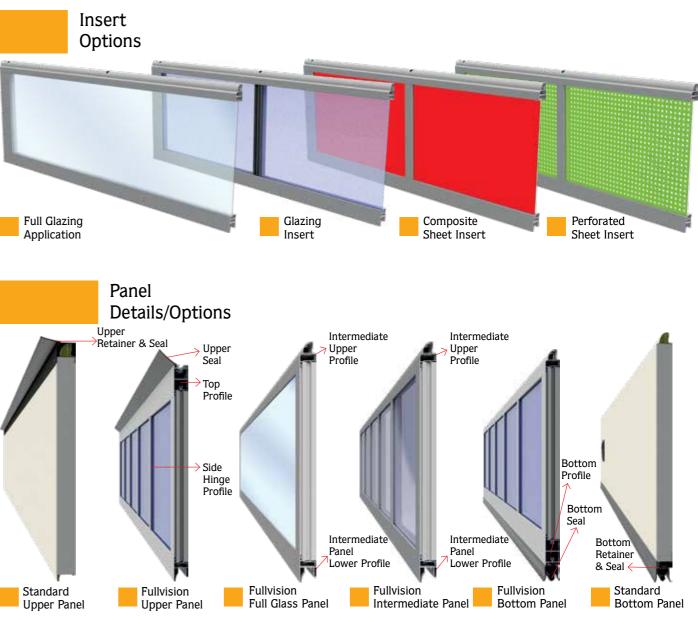

wicket door provides fast, easy passage and energy saving!

Standard and Low Threshold Details

home is comfortable...

several window, glass and insert options provides;

- to take the advantage of natural light
  - to make life more comfortable

## Glass Options

solutions for security comfort, insulation and easy usage

safety, flexibility...

**Door Handles** and Locks

Flash Mounted Handle

Sealing Solutions

Termoplastic Side seal (Black)

Top profiles, Aluminium (Black)