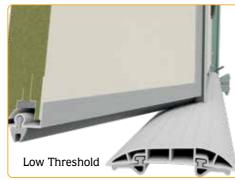

wicket door provides fast, easy passage and energy saving!

Standard and Low Threshold Details

home is comfortable...

several window, glass and insert options provides;

- to take the advantage of natural light
  - to make life more comfortable