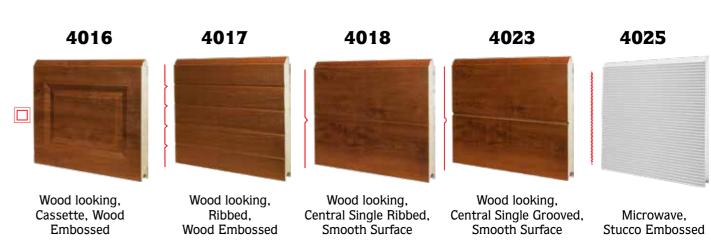

home is enjoyable...

various colour and texture panel choices to enjoy your door











Acrylic painting in any RAL color (except fluorescent colors) can be applied to its cost.

> RAL 3020 RAL 1018

> > RAL 5005

RAL 7016

NOTE: No additional painting cost occurs for above 4 colours based on ordering quantity and delivery.

Steel Sheet Structure Of Panel



Panel Design



Finger Protection, Filled Panel



Non-Finger

Protection,

Panel Internal Side Options





Panel External Side Options

Golden Oak (PMT25)

Golden Oak (PMT25)





Golden Oak (PMT25)

Golden Oak (PMT25)

RAL 9002 RAL 7016





# fullvision door provides;

- value adding with it's elegancy
  - transparency
    - enjoying the sun light











# home is valuable

# innovation provides a value; with long life, safety and flexibility







Door in door application with standart threshold



Door in wall application



Door at side application



Low Threshold application



Wicket Door Accessories



wicket door provides fast, easy passage and energy saving!

Standard and Low Threshold Details









home is comfortable...

several window, glass and insert options provides;

- to take the advantage of natural light
  - to make life more comfortable









#### **Decorative Windows**



### Residential Stainless Steel Windows



## Glass Options