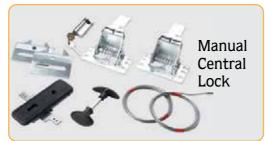

## Glass Options

solutions for security comfort, insulation and easy usage

safety, flexibility...

**Door Handles** and Locks

Flash Mounted Handle

Sealing Solutions

Termoplastic Side seal (Black)

Top profiles, Aluminium (Black)

Powder Coated **Springs** (Standard)

Hardware Options

Galvanized Hardware: Standard for BASE and SAFE **Powder-Coated Hardware:** Standard for LUX and PRESTIGE Stainless Steel Hardware: Optional for all model