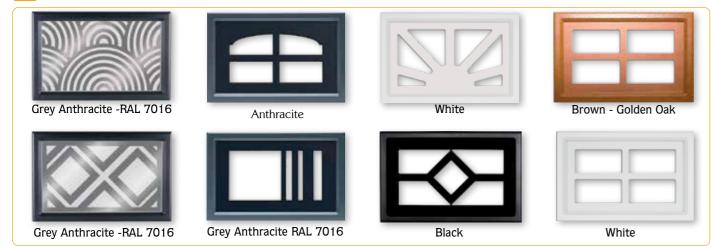

rnal Side Options

Golden Oak (PMT25)

Golden Oak (PMT25)





Golden Oak (PMT25)

Golden Oak (PMT25)

RAL 9002 RAL 7016





# fullvision door provides;

- value adding with it's elegancy
  - transparency
    - enjoying the sun light











# home is valuable

# innovation provides a value; with long life, safety and flexibility







Door in door application with standart threshold



Door in wall application



Door at side application



Low Threshold application



Wicket Door Accessories



wicket door provides fast, easy passage and energy saving!

Standard and Low Threshold Details









home is comfortable...

several window, glass and insert options provides;

- to take the advantage of natural light
  - to make life more comfortable









#### **Decorative Windows**



### Residential Stainless Steel Windows



## Glass Options







solutions for security comfort, insulation and easy usage



safety, flexibility...









**Door Handles** and Locks



Flash Mounted Handle







Sealing Solutions



Termoplastic Side seal (Black)









Top profiles, Aluminium (Black)

Powder Coated **Springs** (Standard)

Hardware Options



Galvanized Hardware: Standard for BASE and SAFE **Powder-Coated Hardware:** Standard for LUX and PRESTIGE Stainless Steel Hardware: Optional for all model



Track Suspension Device (Optional)



## Safety Devices









motor and complementary accessories will fullfill the expectation from a garage door

















GO (U



1987





EHC







BRS002-EN\_REV10

For information