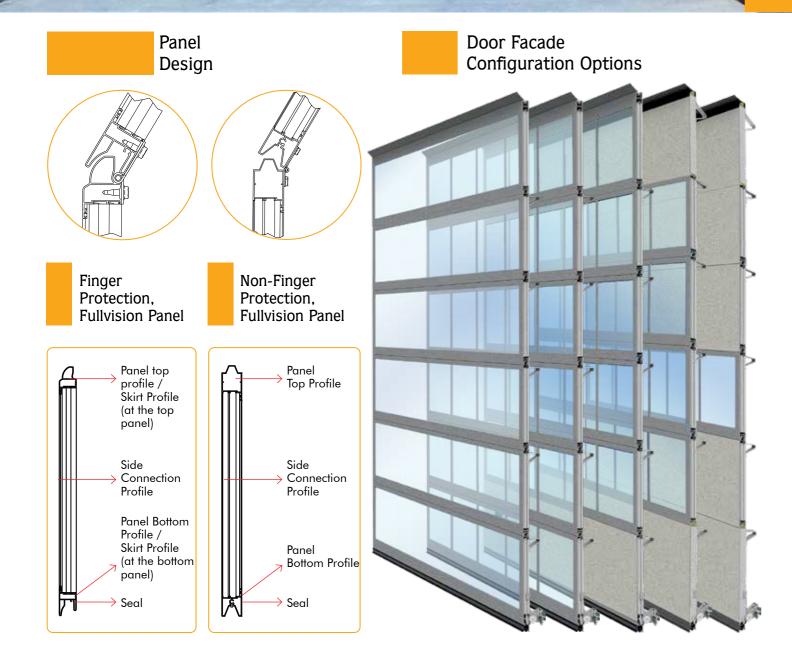

NOTE: No additional painting cost occurs for above 4 colours based on ordering quantity and delivery.

Steel Sheet Structure Of Panel

Panel Design

Finger Protection, Filled Panel

Non-Finger

Protection,

Panel Internal Side Options

# fullvision door provides;

- value adding with it's elegancy
  - transparency
    - enjoying the sun light