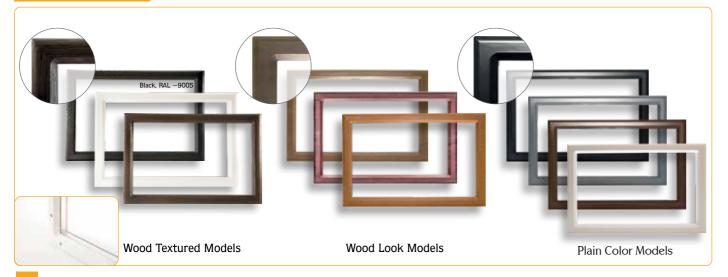

al Side Options





Panel External Side Options

Golden Oak (PMT25)

Golden Oak (PMT25)





Golden Oak (PMT25)

Golden Oak (PMT25)

RAL 9002 RAL 7016





# fullvision door provides;

- value adding with it's elegancy
  - transparency
    - enjoying the sun light











# home is valuable

# innovation provides a value; with long life, safety and flexibility







Door in door application with standart threshold



Door in wall application



Door at side application



Low Threshold application



Wicket Door Accessories



wicket door provides fast, easy passage and energy saving!

Standard and Low Threshold Details









home is comfortable...

several window, glass and insert options provides;

- to take the advantage of natural light
  - to make life more comfortable









#### **Decorative Windows**



### Residential Stainless Steel Windows



## Glass Options







solutions for security comfort, insulation and easy usage



safety, flexibility...









**Door Handles** and Locks



Flash Mounted Handle







Sealing Solutions



Termoplastic Side seal (Black)









Top profiles, Aluminium (Black)

Powder Coated **Springs** (Standard)

Hardware Options



Galvanized Hardware: Standard for BASE and SAFE **Powder-Coated Hardware:** Standard for LUX and PRESTIGE Stainless Steel Hardware: Optional for all model



Track Suspension Device (Optional)



## Safety Devices









motor and complementary accessories will fullfill the expectation from a garage door

















GO (U



1987





EHC







BRS002-EN\_REV10

For information