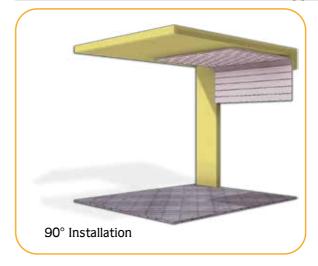

whenever you need a cost sensitive solution, "rolling and sliding shutter" are right for you... World Wide Open

## **ROLLING AND SLIDING SHUTTER**

## Roll-up System Protect you from:



Hot weather in summer

Storm and strong wind





Dust



Solid and foreign objects



Burglars



Foreign eyes

## **Slat Options**



PAB (39 - 55 - 77) PU Filled Aluminum Slat



PCB (77 - 95) PU filled Painted Steel Slat



GEX (55 - 77) Extruded Aluminum Slat



TEX - 77 Extruded Aluminum Slat with Window

White Metallic Gray Brown Cream Anthracite Gray

White Metallic Gray

All colors in RAL Catalogue except luminous colors



## **Application Alternatives**













EHC







BRS048-EN\_REV00

For information