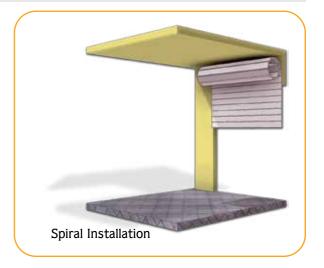

whenever you need a cost sensitive solution, "rolling and sliding shutter" are right for you... World Wide Open

## **ROLLING AND SLIDING SHUTTER**

## Roll-up System Protect you from:



Hot weather in summer

Storm and strong wind





Dust



Solid and foreign objects



Burglars



Foreign eyes

## **Slat Options**



PAB (39 - 55 - 77) PU Filled Aluminum Slat



PCB (77 - 95) PU filled Painted Steel Slat



GEX (55 - 77) Extruded Aluminum Slat



TEX - 77 Extruded Aluminum Slat with Window

White Metallic Gray Brown Cream Anthracite Gray

White Metallic Gray

All colors in RAL Catalogue except luminous colors



## **Application Alternatives**













EHC







BRS048-EN\_REV00

For information