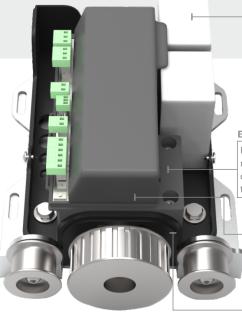

## **SMART** CONTROL

We offer you the most precise control and features with the encoder system applied to the microprocessor control card with the latest technologies.

The Pulsar 500 prevents the cold air inside the warehouse from going out by automatically closing your cold storage door every time you enter and exit, thus ensuring that the cold air remains in the warehouse without decreasing and re-spending energy for cooling is prevented.