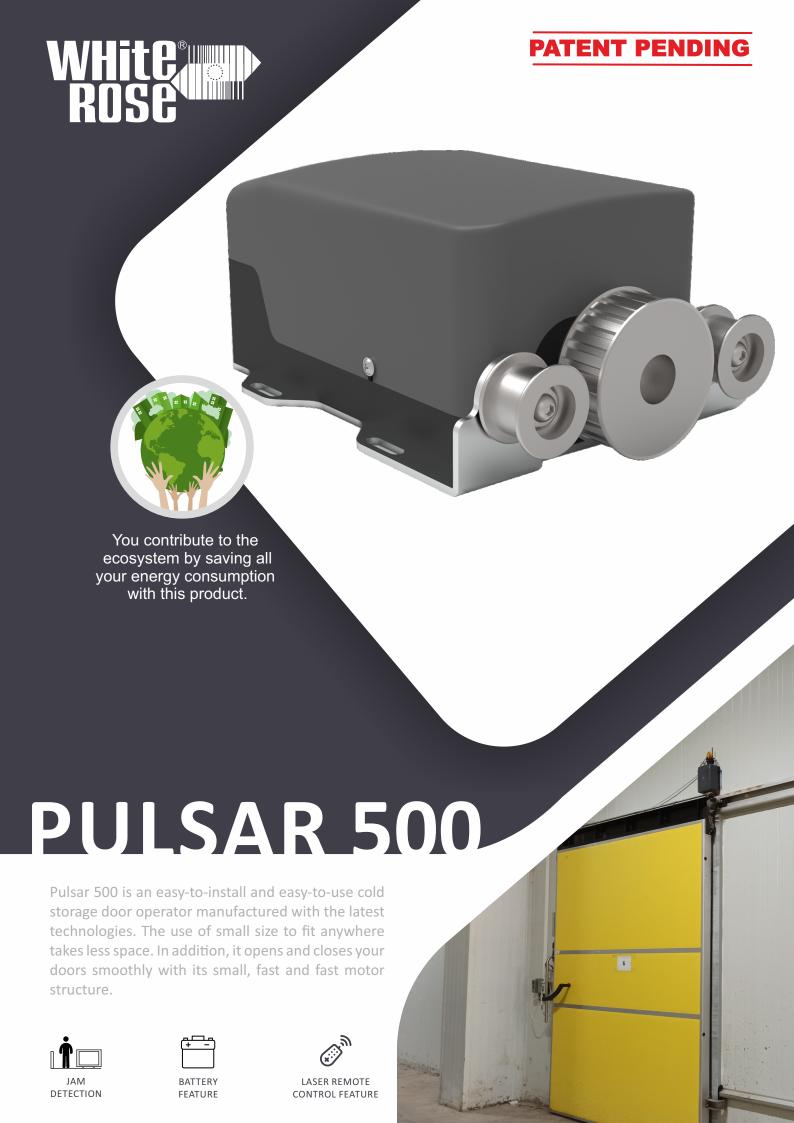

### **DESIGNED FOR YOU**

With its revolutionary new technologies, the Pulsar 500 is a brand new cold storage door motor that has been produced in unique sizes and features without compromising its power and quality.

## **SMART** CONTROL

We offer you the most precise control and features with the encoder system applied to the microprocessor control card with the latest technologies.

The Pulsar 500 prevents the cold air inside the warehouse from going out by automatically closing your cold storage door every time you enter and exit, thus ensuring that the cold air remains in the warehouse without decreasing and re-spending energy for cooling is prevented.