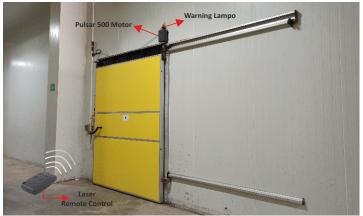

### **DESIGNED FOR YOU**

With its revolutionary new technologies, the Pulsar 500 is a brand new cold storage door motor that has been produced in unique sizes and features without compromising its power and quality.